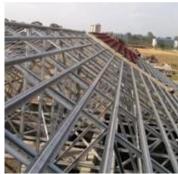

#### ULTRASPAN

Pre-Eng. Steel trussing systems delivering

- Speed
- Maintenance Free
- Fire-safety
- Environmental sustenance
- Technically supported across the chain
- ULTRASPAN is availed via a specialized design software - Mitek 20-20 - for trussing suited for all cover & uses. The solution is costed, manufactured, assembled and shipped to customers as a complete unit.