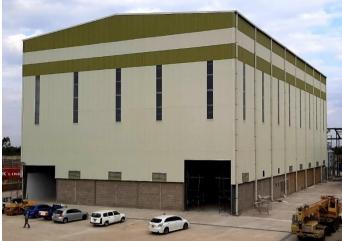

#### ULTRASPAN

Pre-Eng. Steel trussing systems delivering

- Speed
- Maintenance Free
- Fire-safety
- Environmental sustenance
- Technically supported across the chain
- ULTRASPAN is availed via a specialized design software - Mitek 20-20 - for trussing suited for all cover & uses. The solution is costed, manufactured, assembled and shipped to customers as a complete unit.