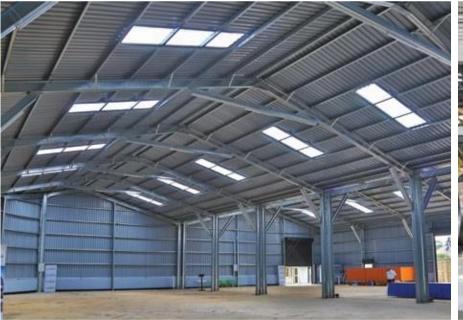

#### SAFBUILD

Pre-Eng. Steel buildings; Std. or bespoke

- Speed
- Maintenance Free
- Relocatable
- Customized value
- Technically supported across the chain
- SAFBUILD is availed via a proprietorial design software - SafDesign – for buildings suited to all applications. The solution is costed, manufactured, assembled and shipped to customers as a complete unit.

#### ULTRASPAN

Pre-Eng. Steel trussing systems delivering

- Speed
- Maintenance Free
- Fire-safety
- Environmental sustenance
- Technically supported across the chain
- ULTRASPAN is availed via a specialized design software - Mitek 20-20 - for trussing suited for all cover & uses. The solution is costed, manufactured, assembled and shipped to customers as a complete unit.