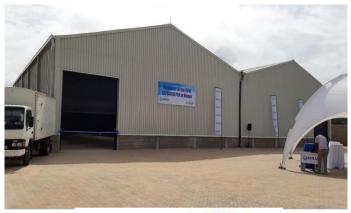

#### SAFBUILD

Pre-Eng. Steel buildings; Std. or bespoke

- Speed
- Maintenance Free
- Relocatable
- Customized value
- Technically supported across the chain
- SAFBUILD is availed via a proprietorial design software - SafDesign – for buildings suited to all applications. The solution is costed, manufactured, assembled and shipped to customers as a complete unit.